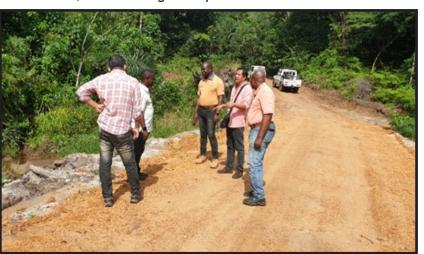

## **GVL** completes several projects in Sinoe County

inoe County- Golden Veroleum Liberia Inc. (GVL) has completed construction works on a 13.5-kilometer road linking Plouh community to Geekloh (Butaw Seasided) in Butaw District, Sinoe

County, as part of its commitment to improving road conditions and connecting communities in counties covered by its operations in Liberia.

The road project, which fulfills Memorandum of Understanding Incorporating Social Agreement

(MoU/SA) signed between GVL and Butaw District communities in February of 2017, will now improve access to the local economy and reduce long distance walking by residents while enhancing transportation of patients and local produce to Greenville and other health facilities amid road connectivity challenge in the country.

The newly constructed road will help improve the lives of community residents, as the lack of roads has caused many citizens to move to other communities in search of better life. This is the first time those communities have gained access to a motor road.

Upon signing the MOU in 2017, GVL constructed 3 kilometers road linking Tugbe Village to Jimmy Doe town in Ceedor township, Butaw District, including Butaw Nurses quarters, Butaw Senior High School, and the Butaw general market, one of several projects agreed upon.

GVL in partnership with the Government of Liberia through the Ministry of Public Works is currently rehabilitating about 272 kilometers of primary laterite roads connecting Pleebo in Maryland County to Weah Town in Tarjuowon Statutory District, Sinoe County.